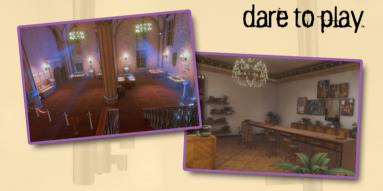

**VANCY DREW** 

Mystery of the Seven Keys

WIN-MAC DVD-ROM

Explore the Historic City of Prague! Venture through immersive 3D environments highlighting rich details and scenery

Discover Ancient Secrets Within St. Vitus Cathedral! Learn about the dark and forgotten practices of historical Czech figures